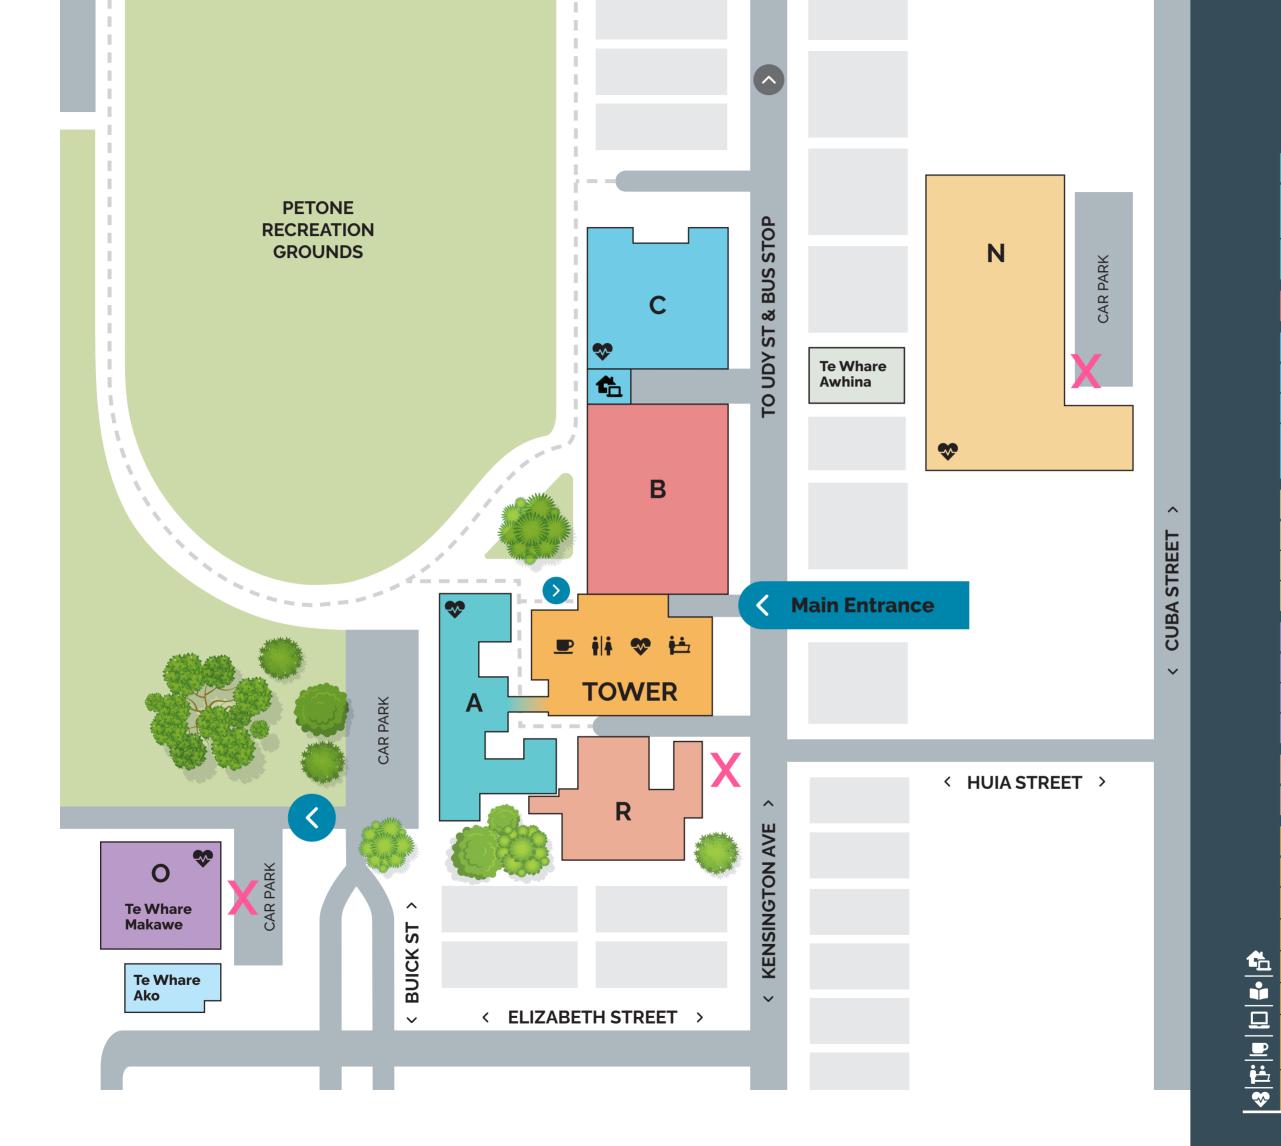

## Petone Campus

| A –                              | BLOCK ♥                                              | ili |
|----------------------------------|------------------------------------------------------|-----|
| L2                               | Executive offices<br>Boardroom<br>Classrooms         |     |
| L1                               | Campus services<br>Classrooms & office space         |     |
| B – BLOCK                        |                                                      |     |
| C -                              | BLOCK € ♥                                            | † ÷ |
| L3                               | Classrooms                                           |     |
| L2                               | Office space                                         |     |
| L1                               | Classrooms<br>ICT services<br>Electrical             |     |
| N -                              | BLOCK 💝                                              | i i |
| Mechanical Engineering           |                                                      |     |
| Automotive                       |                                                      |     |
| Plumbing                         |                                                      |     |
| O − BLOCK ♥ ili                  |                                                      |     |
| Te Whare Makawe - Hair on Campus |                                                      |     |
| Aria Beauty                      |                                                      |     |
| Electrical                       |                                                      |     |
| R -                              | BLOCK                                                | i i |
| Clas                             | srooms                                               |     |
| TOWER BLOCK 💝 ili                |                                                      |     |
| L7                               | Office space                                         | † ÷ |
| L6                               | Classrooms                                           | † ÷ |
| L <sub>5</sub>                   | Classrooms & office space                            | † ÷ |
| L4                               | Classrooms & office space                            | † ÷ |
| L3                               | Classrooms & office space                            | † ÷ |
| L2                               | Library<br>Learning Commons<br>Sky Bridge to A–Block | † ÷ |
| L1                               | Reception                                            | † i |