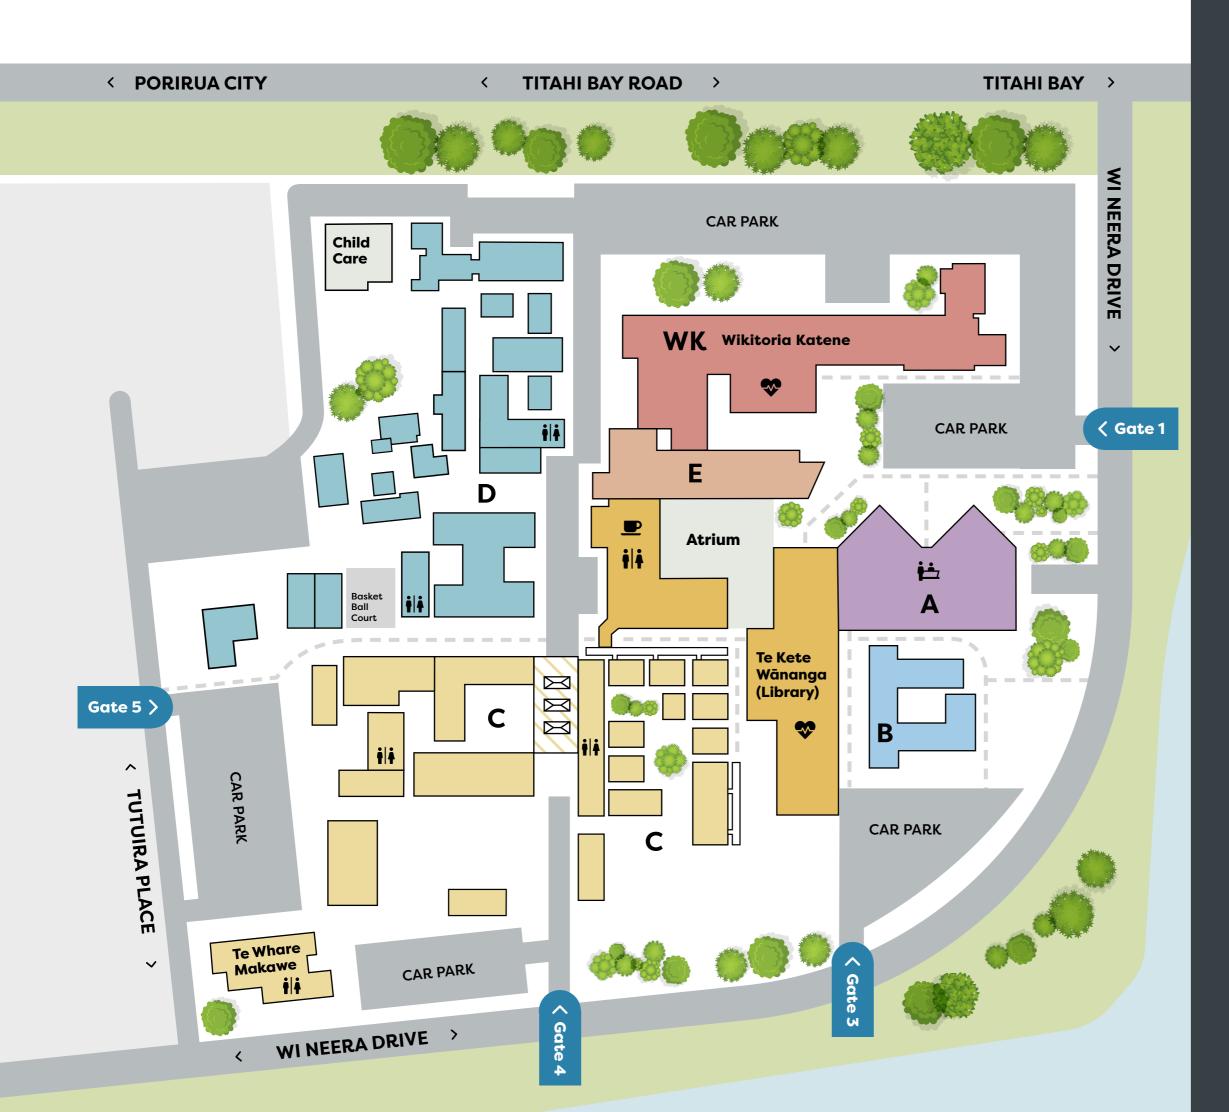

## Porirua Campus

|   |                                                                                           |                                      | <b>.</b>      |
|---|-------------------------------------------------------------------------------------------|--------------------------------------|---------------|
|   | WK ·                                                                                      | - WIKITORIA KATENE                   | ŧ ŧ           |
|   | L2                                                                                        | Classrooms<br>Offices                |               |
|   | L1                                                                                        | Administration<br>Classrooms         | ~             |
|   | B – BLOCK                                                                                 |                                      | ŧlŧ           |
|   | Class                                                                                     | rooms                                |               |
|   | <b>C – BLOCK</b><br>Classrooms<br>Constructuction Sites<br>Te Whare Makawe - Hair on Camp |                                      |               |
|   |                                                                                           |                                      |               |
|   | D - BLOCK                                                                                 |                                      | ŧ ŧ           |
|   | Classrooms                                                                                |                                      |               |
|   | E – BLOCK                                                                                 |                                      | † ŧ           |
|   | L2                                                                                        | Classrooms<br>Offices                |               |
|   | L1                                                                                        | School administrations<br>Classrooms |               |
|   | A – BLOCK                                                                                 |                                      | † ŧ           |
| Ë | Information & Enrollment<br>Executive Offices<br>Boardroom                                |                                      |               |
|   | TE KETE WĀNANGA                                                                           |                                      | ŧ ŧ           |
|   | Library<br>Rangituhi Hub<br>Online Learning<br>Poutama Academic Learning Serv             |                                      | <b>*</b> ices |
|   | Café<br>Stude<br>Healt                                                                    | ent Hub<br>h                         | ŧlŧ           |